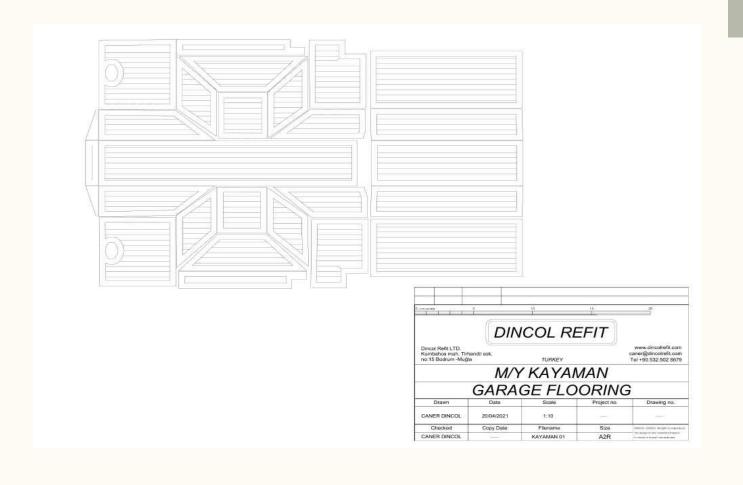

## **Contents of Work Steps**

| PRELINIMARY PATTERNS     | As a initial job, prelinimiary patterns will be taken at first day.                          |
|--------------------------|----------------------------------------------------------------------------------------------|
| DIGITILASION OF PATTERNS | Digitilation and design of the grooves will be finished at second day.                       |
| VERIFICATION OF PATTERNS | Designs will be controlled on the deck and all corrections and design approval at third day. |
| DEFINITIVE DESIGN        | All design corrcetions will be applied on the definitive DWG design file at fourth day.      |
| CNC CUTTING              | Depending on the final design all pieces will be cut at fifth day.                           |
| APPLICATION              | Ready pieces will be appied on the deck surfaces after cleaning to finish at sixth day.      |

The time for material delivery and design decisions will be added to the time for procedures.