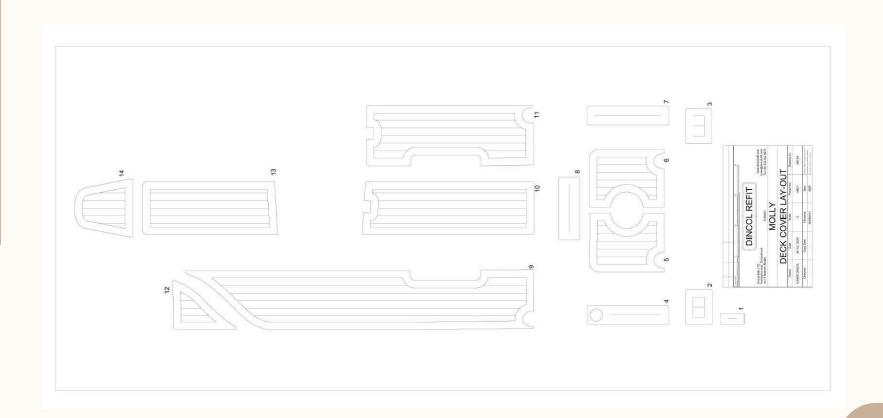

## **Contents of Work Steps**

| PRELINIMARY PATTERNS     | As a initial job, prelinimiary patterns will be taken at first day.                          |
|--------------------------|----------------------------------------------------------------------------------------------|
| DIGITILASION OF PATTERNS | Digitilation and design of the grooves will be finished at second day.                       |
| VERIFICATION OF PATTERNS | Designs will be controlled on the deck and all corrections and design approval at third day. |
| DEFINITIVE DESIGN        | All design corrcetions will be applied on the definitive DWG design file at fourth day.      |
| CNC CUTTING              | Depending on the final design all pieces will be cut at fifth day.                           |
| APPLICATION              | Ready pieces will be appied on the deck surfaces after cleaning to finish at sixth day.      |

The time for material delivery and design decisions will be added to the time for procedures.