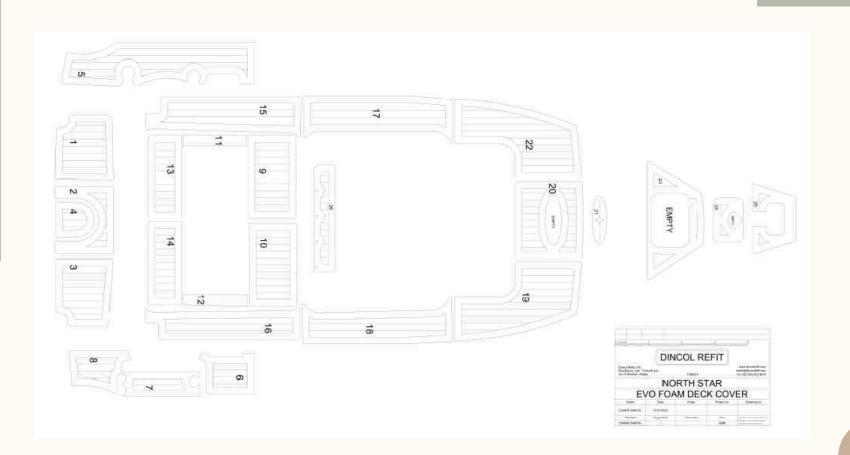

## **Contents of Work Steps**

| PRELINIMARY PATTERNS     | As a initial job, prelinimiary patterns will be taken at first day.                          |
|--------------------------|----------------------------------------------------------------------------------------------|
| DIGITILASION OF PATTERNS | Digitilation and design of the grooves will be finished at second day.                       |
| VERIFICATION OF PATTERNS | Designs will be controlled on the deck and all corrections and design approval at third day. |
| DEFINITIVE DESIGN        | All design corrcetions will be applied on the definitive DWG design file at fourth day.      |
| CNC CUTTING              | Depending on the final design all pieces will be cut at fifth day.                           |
| APPLICATION              | Ready pieces will be appied on the deck surfaces after cleaning to finish at sixth day.      |

The time for material delivery and design decisions will be added to the time for procedures.